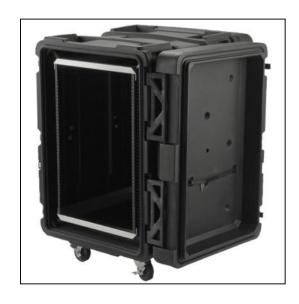

# SKB 24" Deep 16U Roto Shock Rack

#### **Dimensions**

Weight: 122 lbs Internal Length: 24.00 in Internal Width: 19.00 in Internal Height: 28.00 in External Length: 36.00 in External Width: 26.75 in External Height: 37.50 in Lid Height: 4.50 in Bottom Depth: in

#### Features

SKB Lifetime WarrantyPressure relief valveStainless steel key-lockable field replaceable latchesRemovable 4" castersRotationally molded caseRear rails Shock and water resistant Gasketed doors16U rack rails front and rearPatent pending compound hinged doorsThreaded steel railsStacks securely with wheels on or off Recessed latches Adjustable elastomer shock absorbers Provisions to add additional shocks