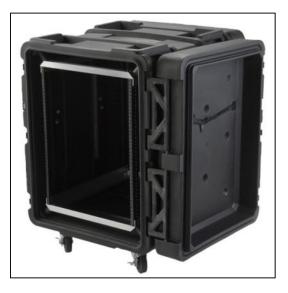

| Dimensions       |          |
|------------------|----------|
| Weight:          | 114 lbs  |
| Internal Length: | 24.00 in |
| Internal Width:  | 19.00 in |
| Internal Height: | 24.50 in |
| External Length: | 36.00 in |
| External Width:  | 26.75 in |
| External Height: | 34.00 in |
| Lid Height:      | 4.50 in  |
| Bottom Depth:    | in       |
|                  |          |

## Features

SKB Lifetime WarrantyPressure relief valveStainless steel key-lockable field replaceable latchesRemovable 4" castersRotationally molded caseRear rails Shock and water resistant Gasketed doors14U rack rails front and rearPatent pending compound hinged doorsThreaded steel railsStacks securely with wheels on or off Recessed latches Adjustable elastomer shock absorbers Provisions to add additional shocks