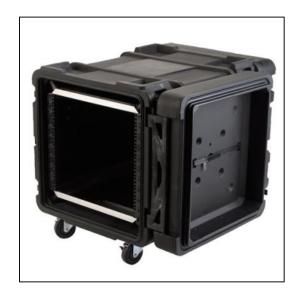

# SKB 28" Deep 10U Roto Shock Rack

#### **Dimensions**

Weight: 96.00 lbs

Internal Length: 28.00 in

Internal Width: 19.00 in

Internal Height: 17.50 in

External Length: in

External Width: in

External Height: in

Lid Height: 4.50 in

Bottom Depth: in

#### Features

SKB Lifetime WarrantyPressure relief valveStainless steel key-lockable field replaceable latchesRemovable 4" castersRotationally molded caseRear rails Shock and water resistant Gasketed doors10U rack rails front and rearPatent pending compound hinged doorsThreaded steel railsStacks securely with wheels on or off Recessed latches Adjustable elastomer shock absorbers Provisions to add additional shocks