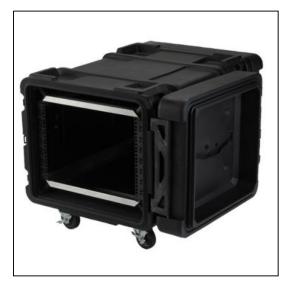

## Features

SKB Lifetime WarrantyPressure relief valveStainless steel key-lockable field replaceable latchesRemovable 4" castersRotationally molded caseRear rails Shock and water resistant Gasketed doors8U rack rails front and rearPatent pending compound hinged doorsThreaded steel railsStacks securely with wheels on or off Recessed latches Adjustable elastomer shock absorbers Provisions to add additional shocks