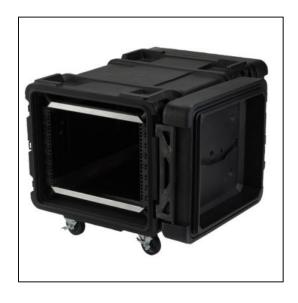

# SKB 28" Deep 8U Roto Shock Rack

#### Dimensions

Weight: 88.00 lbs

Internal Length: 28.00 in

Internal Width: 19.00 in

Internal Height: 14.00 in

External Length: in

External Width: in

External Height: in

Lid Height: 4.50 in

Bottom Depth: in

#### Features

SKB Lifetime WarrantyPressure relief valveStainless steel key-lockable field replaceable latchesRemovable 4" castersRotationally molded caseRear rails Shock and water resistant Gasketed doors8U rack rails front and rearPatent pending compound hinged doorsThreaded steel railsStacks securely with wheels on or off Recessed latches Adjustable elastomer shock absorbers Provisions to add additional shocks