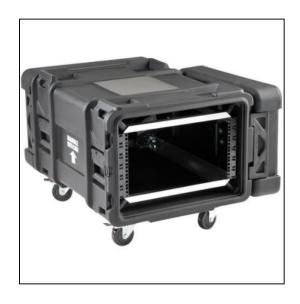

# SKB 28" Deep 6U Roto Shock Rack

#### **Dimensions**

Weight: 76.00 lbs

Internal Length: 28.00 in

Internal Width: 19.00 in

Internal Height: 10.50 in

External Length: in

External Width: in

External Height: in

#### Features

SKB Lifetime WarrantyPressure relief valveStainless steel key-lockable field replaceable latchesRemovable 4" castersRotationally molded caseRear rails Shock and water resistant Gasketed doors4U rack rails front and rearPatent pending compound hinged doorsThreaded steel railsStacks securely with wheels on or off Recessed latches Adjustable elastomer shock absorbers Provisions to add additional shocks