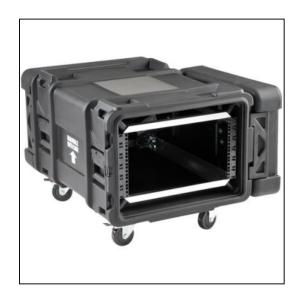

# SKB 28" Deep 6U Roto Shock Rack

#### **Dimensions**

Weight: 76 lbs

Internal Length: 28.00 in

Internal Width: 19.00 in

Internal Height: 10.50 in

External Length: in

External Width: in

External Height: in

### Features

SKB Lifetime WarrantyPressure relief valveStainless steel key-lockable field replaceable latchesRemovable 4" castersRotationally molded caseRear rails Shock and water resistant Gasketed doors4U rack rails front and rearPatent pending compound hinged doorsThreaded steel railsStacks securely with wheels on or off Recessed latches Adjustable elastomer shock absorbers Provisions to add additional shocks