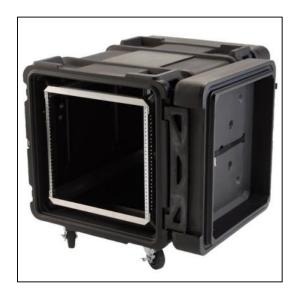

# SKB 30" Deep 10U Roto Shock Rack

#### **Dimensions**

Weight: 82.00 lbs Internal Length: 30.00 in Internal Width: 19.00 in Internal Height: 17.50 in External Length: 42.00 in External Width: 26.75 in External Height: in Lid Height: 4.50 in Bottom Depth: in

#### Features

SKB Lifetime WarrantyPressure relief valveStainless steel key-lockable field replaceable latchesRemovable 4" castersRotationally molded caseRear rails Shock and water resistant Gasketed doors10U rack rails front and rearPatent pending compound hinged doorsThreaded steel railsStacks securely with wheels on or off Recessed latches Adjustable elastomer shock absorbers Provisions to add additional shocks