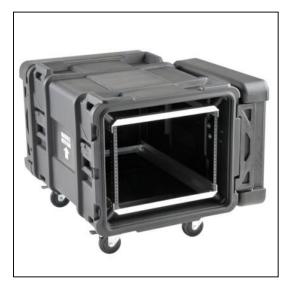

| Dimensions       |          |
|------------------|----------|
| Weight:          | 88 lbs   |
| Internal Length: | 30.00 in |
| Internal Width:  | 19.00 in |
| Internal Height: | 14.00 in |
| External Length: | 42.00 in |
| External Width:  | 26.75 in |
| External Height: | in       |
| Lid Height:      | 4.50 in  |
| Bottom Depth:    | in       |

## Features

SKB Lifetime WarrantyPressure relief valveStainless steel key-lockable field replaceable latches Removable 4" casters Rotationally molded caseRear railsShock and water resistantGasketed doors 8U rack rails front and rear Patent pending compound hinged doorsThreaded steel railsStacks securely with wheels on or off Recessed latches Adjustable elastomer shock absorbersProvisions to add additional shocks