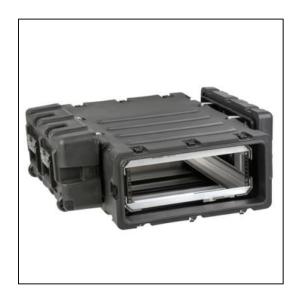

# SKB 30" Deep 3U Removable Shock Rack

#### Dimensions

Weight: 68.00 lbs Internal Length: 30.00 in Internal Width: 19.00 in Internal Height: 5.25 in External Length: 45.03 in External Width: 23.80 in External Height: 11.82 in Lid Height: 2 (Front) in

#### Features

SKB Lifetime WarrantyPressure relief valveRecessed black powder coated stainless steel hardware Completely removable frame Front doors are 2" deep, Rear doors are 5" deepStandard Rack depth 30" rail to railStandard 19" Rack width per ANSI/EIA-310-CMolded in stacking ribs and lugs 8 comfort grip spring loaded lift handles Rotationally molded caseCase coupling straps and lid hangersMeets or exceeds MIL-STD 810G Square hold rack rails to accommodate either #10-32 US standard, or 6mm int. standard cage nuts