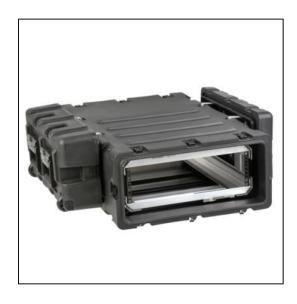

# SKB 30" Deep 3U Removable Shock Rack

#### Dimensions

Weight: 68 lbs
Internal Length: 30.00 in
Internal Width: 19.00 in
Internal Height: 5.25 in
External Length: 45.03 in
External Width: 23.80 in
External Height: 11.82 in

Lid Height: 2 (Front) in

#### Features

SKB Lifetime WarrantyPressure relief valveRecessed black powder coated stainless steel hardware Completely removable frame Front doors are 2" deep, Rear doors are 5" deepStandard Rack depth 30" rail to railStandard 19" Rack width per ANSI/EIA-310-CMolded in stacking ribs and lugs 8 comfort grip spring loaded lift handles Rotationally molded caseCase coupling straps and lid hangersMeets or exceeds MIL-STD 810G Square hold rack rails to accommodate either #10-32 US standard, or 6mm int. standard cage nuts