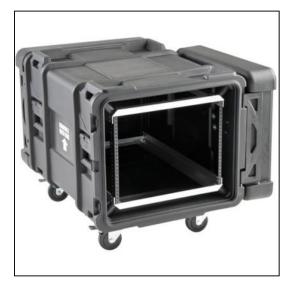

## Features

SKB Lifetime WarrantyPressure relief valveStainless steel key-lockable field replaceable latches Removable 4" casters Rotationally molded caseRear railsShock and water resistantGasketed doors 4U rack rails front and rear Patent pending compound hinged doorsThreaded steel railsStacks securely with wheels on or off Recessed latches Adjustable elastomer shock absorbersProvisions to add additional shocks

Certificates and Downloads

RESK-3SKB-R904U30 SKB 30" Shock Racks