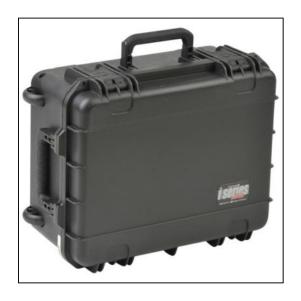

### Features

Injection Molded Case with wheels

Waterproof and dust tight design (MIL-C-4150J)

Molded-in hinge for added protection

Trigger release latch system

Snap-down rubber over-molded cushion grip handle

Ambient pressure equalization valve (MIL-STD-648C)

Resistant to UV, solvents, corrosion, fungus (MIL-STD-810F)

Resistant to impact damage (MIL-STD-810F)