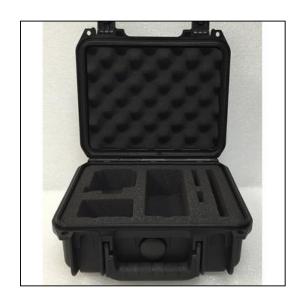

## **GoPro Camera Case (3 Units)**

#### **Dimensions**

4 lbs Weight: Internal Length: 12.00 in Internal Width: 9.00 in Internal Height: 4.50 in External Length: 13.18 in External Width: 11.12 in External Height: 5.21 in Lid Height: 1.50 in Bottom Depth: 3.00 in

#### **Features**

Utlra high-strength polypropylene copolymer resin shellUV, solvent, corrosion and fungus resistance (MIL-STD-810F)Complete gasket seal makes these cases absolutely water tight (MIL-STD-C-4150J)Automatic ambient pressure equalization valve (MIL-STD-648C & Description and impact damageContinuous molded-in hingeTrigger release latch systemRubber over molded cushion grip handleLocking loopsLifetime warranty