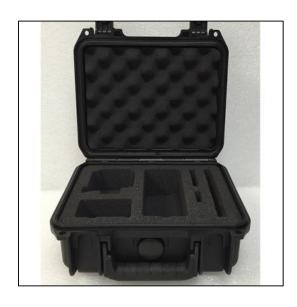

## **GoPro Camera Case (2 Units)**

| Dimensions       |          |
|------------------|----------|
| Weight:          | 3.00 lbs |
| Internal Length: | 9.50 in  |
| Internal Width:  | 7.38 in  |
| Internal Height: | 4.13 in  |
| External Length: | 10.73 in |
| External Width:  | 9.69 in  |
| External Height: | 4.80 in  |
| Lid Height:      | 1.50 in  |
| Bottom Depth:    | 3.30 in  |