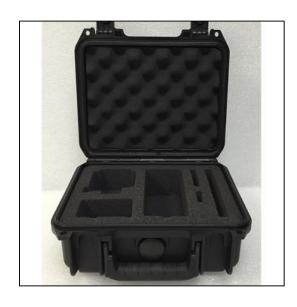

## **GoPro Camera Case (1 Unit)**

#### **Dimensions**

3 lbs Weight: Internal Length: 9.50 in 7.38 in Internal Width: Internal Height: 4.13 in External Length: 10.73 in External Width: 9.69 in External Height: 4.80 in Lid Height: 1.50 in Bottom Depth: 3.30 in

#### Features

Utlra high-strength polypropylene copolymer resin shellUV, solvent, corrosion and fungus resistance (MIL-STD-810F)Complete gasket seal makes these cases absolutely water tight (MIL-STD-C-4150J)Automatic ambient pressure equalization valve (MIL-STD-648C & Description and impact damageContinuous molded-in hingeTrigger release latch systemRubber over molded cushion grip handleLocking loopsLifetime warranty