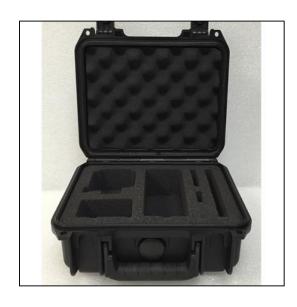

# **GoPro Camera Case (1 Unit)**

4.80 in

# Weight: 3.00 lbs Internal Length: 9.50 in Internal Width: 7.38 in Internal Height: 4.13 in External Length: 10.73 in External Width: 9.69 in

Dimensions

External Height:

Lid Height: 1.50 in

Bottom Depth: 3.30 in