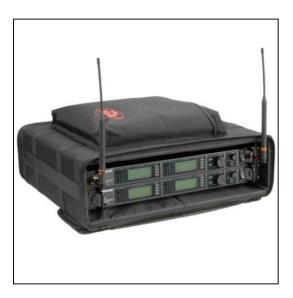

## Features

Wood core covered by 600 Denier exterior

14.5" depth (front rail to back flap)

Adjustable padded shoulder strap

Recessed threaded steel rack rails

Padded front and back lids, exterior and interior pouches

Case color: Black

For warranty, see Additional Information Tab

All Options and Accessories

No options or accessories available for this product.

Certificates and Downloads

No certificates or downloads available.