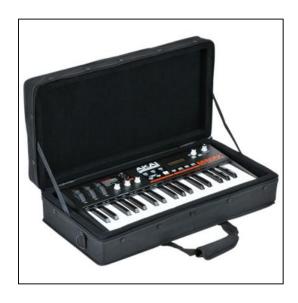

## **Dimensions**

Weight: 5 lbs

Internal Length: 23.00 in

Internal Width: 11.00 in

Internal Height: 3.63 in

External Length: 24.75 in

External Width: 13.25 in

External Height: 6.25 in

## Features

Durable 600 Denier exterior layered with rigid foam

Heavy-duty double pull zipper

Exterior accessory pouch

Carrying handle and shoulder strap

Case color: Black

For warranty, see Additional Information Tab