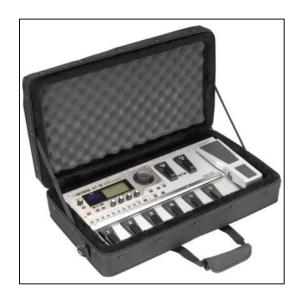

## **Dimensions**

Weight: 5.2 lbs Internal Length: 21.5 in Internal Width: 11.25 in 3.88 in Internal Height: External Length: 23.75 in External Width: 14.5 in External Height: 5.75 in Lid Height: in Bottom Depth: in

## Features

Durable 600 Denier exterior layered with rigid foam

Heavy-duty double pull zipper

Padded interior

Exterior accessory pouch

Carrying handle and shoulder strap

Case color: Black

For warranty, see Additional Information Tab