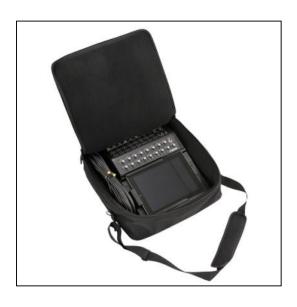

#### Features

600 Denier exteriorHeavy-duty dual zippersAdjustable padded shoulder strapDouble stitched carrying handlePadded exterior accessory compartmentCase color: BlackFor warranty, see Additional Information Tab