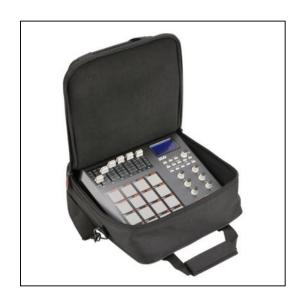

# **Universal Equipment Bag**

#### Features

600 Denier exteriorHeavy-duty dual zippersAdjustable padded shoulder strapDouble stitched carrying handlePadded exterior accessory compartmentCase color: BlackFor warranty, see Additional Information Tab