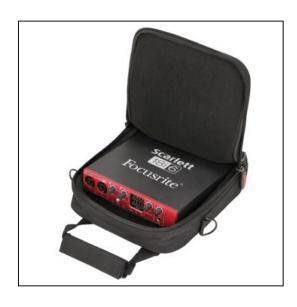

#### Features

600 Denier exteriorHeavy-duty dual zippersAdjustable padded shoulder strapDouble stitched carrying handlePadded exterior accessory compartmentCase color: BlackFor warranty, see Additional Information Tab