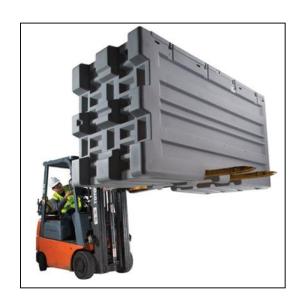

#### Features

Designed to "cube out" logistics trailers, stacks horizontally270 degree angle door openingLockable, catch and strike latchesFour-way fork truck entryWeather resistantLarge area for labeling front and rearReinforced corners and edges for impact protection